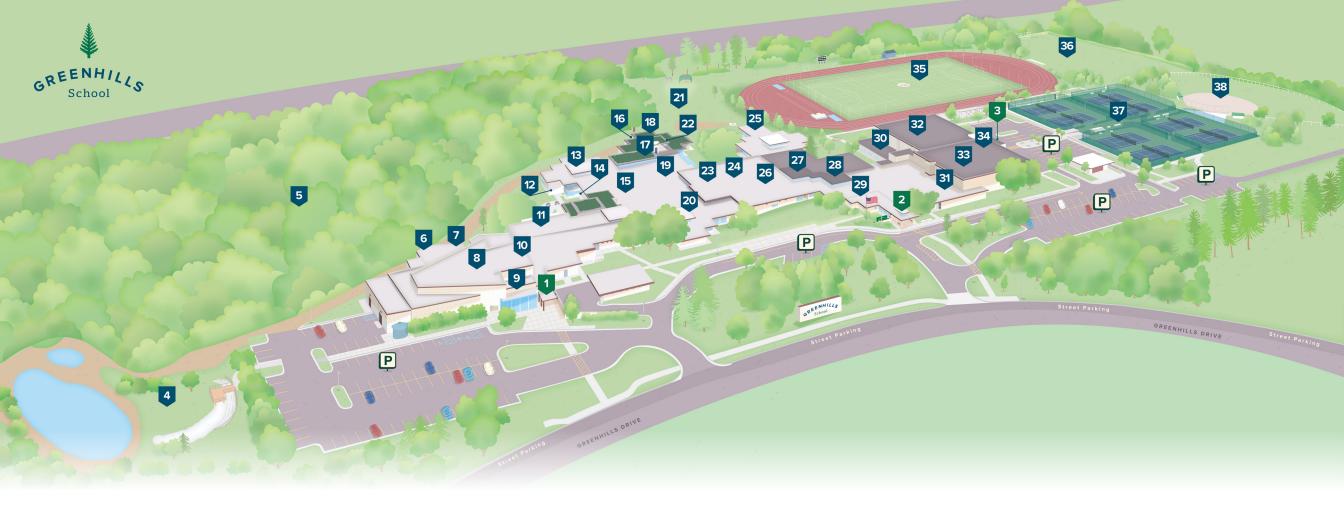

## **GREENHILLS SCHOOL CAMPUS**

- Campbell Center for the Performing Arts Entrance
- 2. Main Entrance
- 3. Borders Center for Athletics Entrance
- 4. Friedlander Outdoor Forum and Pond

- 5. Nature Trails
- 6. Recording Studio
- 7. Band and Orchestra Rooms
- 8. Theater
- 9. Campbell Center Lobby (a.k.a The Fishbowl)
- 10. Dance Studio
- 11. Dining Room
- 12. 12th Grade Forum
- 13. 10th Grade Forum

- 14. Art, Ceramics, and Photography Studios
- 15. Center for Mindful Wellbeing
- 16. Robotics Lab
- 17. Lisa and Bill Ford Wing for a Sustainable Future
- 18. College Counseling Office
- 19. Margaret D. Towsley Academic Wing
- 20. 9th Grade Forum

- 21. Upper Athletic Fields
- 22. 11th Grade Forum
- 23. 8th Grade Forum
- 24. Wege Gebhardt Library
- 25. 6th Grade Forum
- 26. Fab Lab Makerspace
- 27. 7th Grade Forum
- 28. All-School Forum
- 29. Main Office & Business Office
- 30. Upper School Locker Rooms

- 31. Middle School Locker Rooms
- 32. East Gym
- 33. West Gym
- 34. Gryphon Den
- 35. Towsley Field & Track
- 36. Lower Athletic Fields
- 37. Tennis Courts
- 38. Softball Field